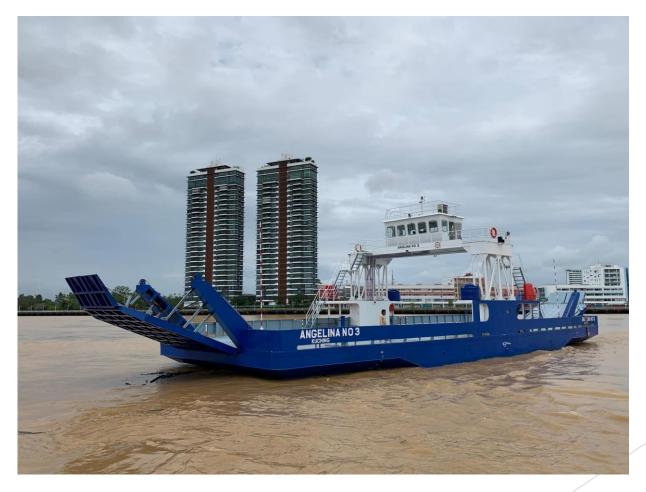

### **CONVERSION WORK OF 2019**

43M Landing Craft, KM Class, 500HP x 2, "PLUS 1"

30M Tug Boat, Class NK, 1032PS x 2, LMS111, "BALVENIE 2"

30M Tug Boat, Class NK, 1032PS x 2, LMS112, "BALVENIE 3"

36M River Ferry, KM CLASS, 190HPx2, HULL NO.: LMS113, "ANGELINA NO.3"