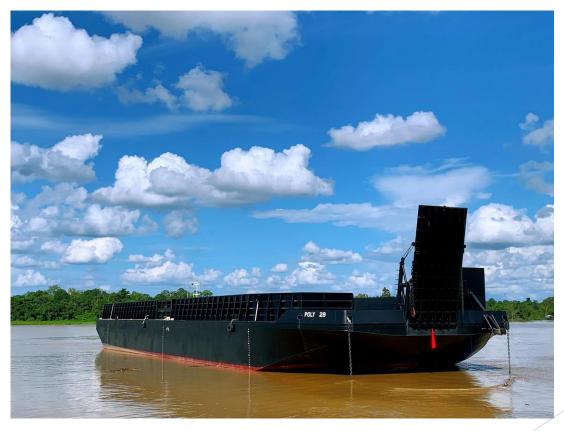

CALLAN 11"



30M Tug Boat, Class NK, 1032PS x 2, LMS106, "MACALLAN 12"



24M Supply Vessel, Class RINA, 350HP x 2, LMS107, "SEA CRYSTAL"



30M Lub Oil Bunker Ship, Class RINA, 500HP x 2, LMS108, "SEA QUEST"



23M Pusher/ Tug, Class NK, 650HP x 2, "PROFIT BRILLIANCE"



23M Tug Boat, Class NK, 600HP x 2, LMS102, "SRITAMA 01"



30M Tug Boat, Class NK, 1032PS x 2, LMS109, "MACALLAN 17"



30M Tug Boat, Class NK, 1032PS x 2, LMS110, "MACALLAN 18"



### **CONVERSION WORK OF 2019**

43M Landing Craft, KM Class, 500HP x 2, "PLUS 1"



30M Tug Boat, Class NK, 1032PS x 2, LMS111, "BALVENIE 2"



30M Tug Boat, Class NK, 1032PS x 2, LMS112, "BALVENIE 3"



36M River Ferry, KM CLASS, 190HPx2, HULL NO.: LMS113, "ANGELINA NO.3"



250' x 70 x 16' Dumb Barge, CLASS NK, HULL NO.: LMS115, "POLY 29"