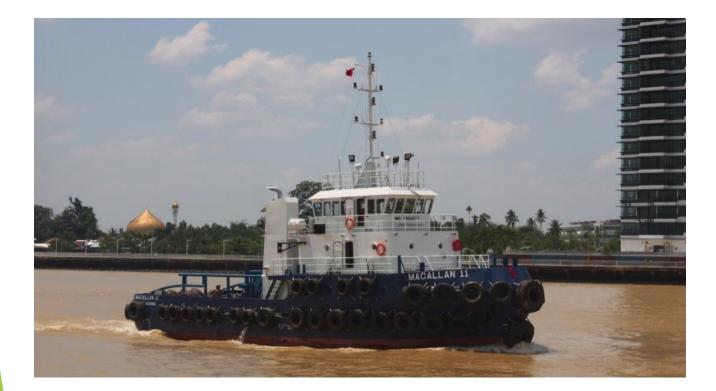

### **CONVERSION WORKS OF 2015**

Convert to 27.5M Pusher Tug, Class NK, "PROFIT VENTURE"

30M Tug Boat, Class NK, 1032PS x 2, LMS105, "MACALLAN 11"

30M Tug Boat, Class NK, 1032PS x 2, LMS106, "MACALLAN 12"