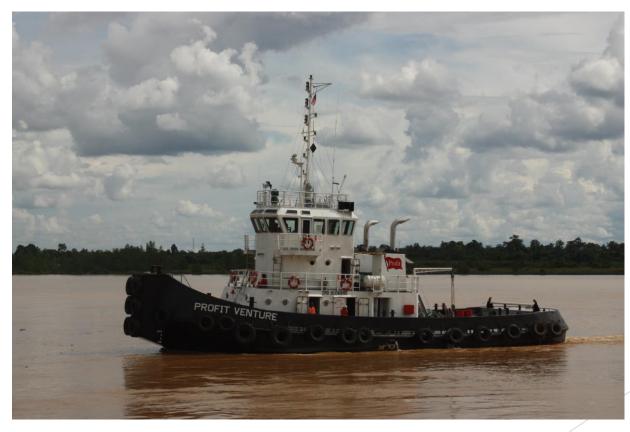

### **CONVERSION WORKS OF 2015**

Convert to 27.5M Pusher Tug, Class NK, "PROFIT VENTURE"

30M Tug Boat, Class NK, 1032PS x 2, LMS105, "MACALLAN 11"

30M Tug Boat, Class NK, 1032PS x 2, LMS106, "MACALLAN 12"