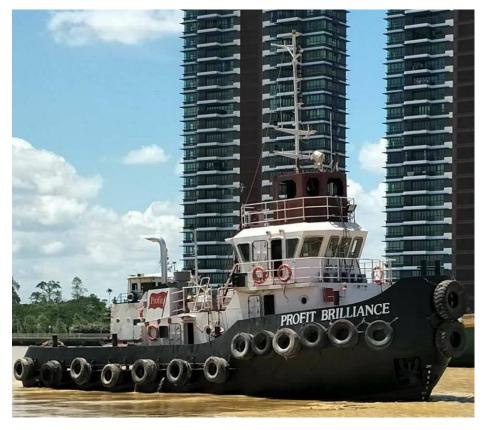

24M Supply Vessel, Class RINA, 350HP x 2, LMS107, "SEA CRYSTAL"

30M Lub Oil Bunker Ship, Class RINA, 500HP x 2, LMS108, "SEA QUEST"

23M Pusher/ Tug, Class NK, 650HP x 2, "PROFIT BRILLIANCE"

23M Tug Boat, Class NK, 600HP x 2, LMS102, "SRITAMA 01"