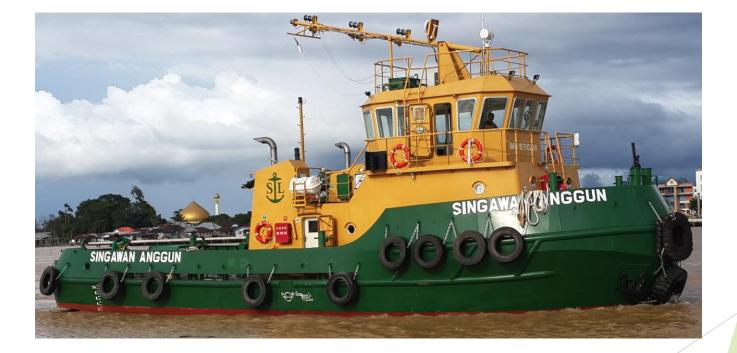

23M Tug Boat, Class NK, 600HP x 2, LMS101, "SINGAWAN ANGGUN"

23.8M Pusher Tug, Class NK, 829PS x 2, LMS103, "PROFIT SANDALFORD"

#### **Delivered Vessels**

| Year | Type of Vessel                            | Class | Hull No. | Flag      | Name of Vessel       | Main Engine |
|------|-------------------------------------------|-------|----------|-----------|----------------------|-------------|
| 2013 | 23M Tug Boat<br>(New Building)            | NK    | LMS101   | Malaysia  | SINGAWAN ANGGUN      | 600HP x 2   |
| 2015 | 23.8M Pusher/ Tug<br>(New Building)       | NK    | LMS103   | Singapore | PROFIT<br>SANDALFORD | 829PS x 2   |
| 2015 | 27.5M Pusher Tug<br>(Conversion Works)    | NK    | -        | Singapore | PROFIT VENTURE       | 800BHP x 2  |
| 2016 | 30M Tug Boat<br>(New Building)            | NK    | LMS105   | Malaysia  | MACALLAN 11          | 1032PS x 2  |
| 2016 | 30M Tug Boat<br>(New Building)            | NK    | LMS106   | Malaysia  | MACALLAN 12          | 1032PS x 2  |
| 2017 | 24M Supply Vessel<br>(New Building)       | RINA  | LMS107   | Singapore | SEA CRYSTAL          | 350HP x 2   |
| 2017 | 30M Lub Oil Bunker Ship<br>(New Building) | RINA  | LMS108   | Singapore | SEA QUEST            | 500HP x 2   |
| 2018 | 30M Tug Boat<br>(New Building)            | NK    | LMS109   | Malaysia  | MACALLAN 17          | 1032PS x 2  |