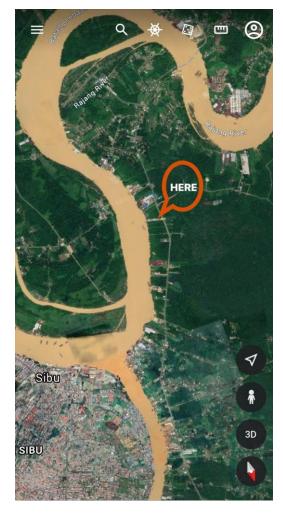

#### Location of the Yard

# Shipyard Background

- LMS is backed up by a group of highly experienced team of Consultants, Designers and Technicians in Naval Architecture, Marine Engineering and Ship Construction.
- LMS is strategically located at Tanjong Maling, Sibu, containing an area of 2.58 hectares, which at the confluence of the Igan and Rejang River - the latter being the longest in Malaysia.