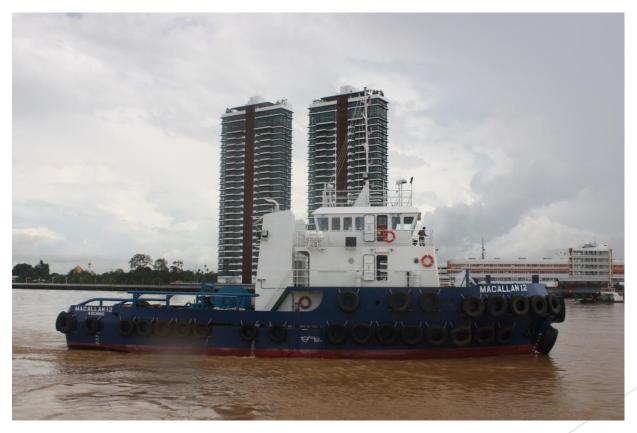

### **CONVERSION WORKS OF 2015**

Convert to 27.5M Pusher Tug, Class NK, "PROFIT VENTURE"

30M Tug Boat, Class NK, 1032PS x 2, LMS105, "MACALLAN 11"

30M Tug Boat, Class NK, 1032PS x 2, LMS106, "MACALLAN 12"