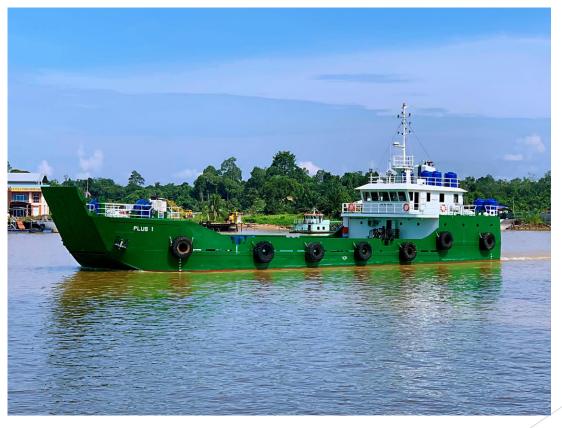

### **CONVERSION WORK OF 2019**

43M Landing Craft, KM Class, 500HP x 2, "PLUS 1"

30M Tug Boat, Class NK, 1032PS x 2, LMS111, "BALVENIE 2"

30M Tug Boat, Class NK, 1032PS x 2, LMS112, "BALVENIE 3"

36M River Ferry, KM CLASS, 190HPx2, HULL NO.: LMS113, "ANGELINA NO.3"