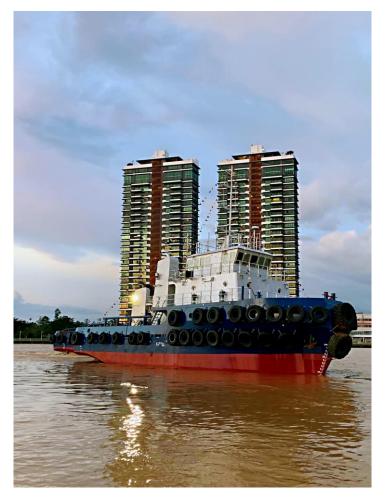

### **CONVERSION WORKS OF 2015**

Convert to 27.5M Pusher Tug, Class NK, "PROFIT VENTURE"

30M Tug Boat, Class NK, 1032PS x 2, LMS105, "MACALLAN 11"

30M Tug Boat, Class NK, 1032PS x 2, LMS106, "MACALLAN 12"