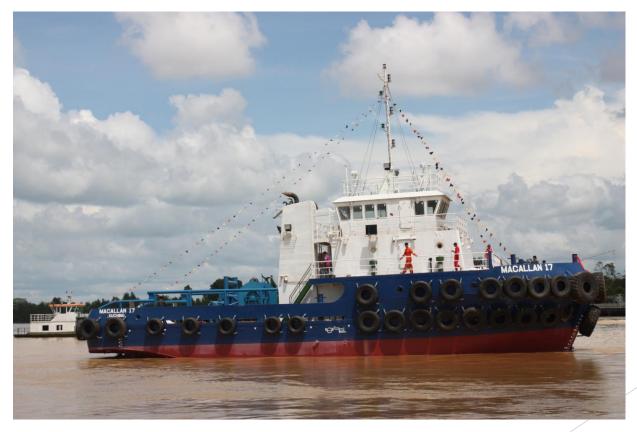

30M Tug Boat, Class NK, 1032PS x 2, LMS109, "MACALLAN 17"

30M Tug Boat, Class NK, 1032PS x 2, LMS110, "MACALLAN 18"