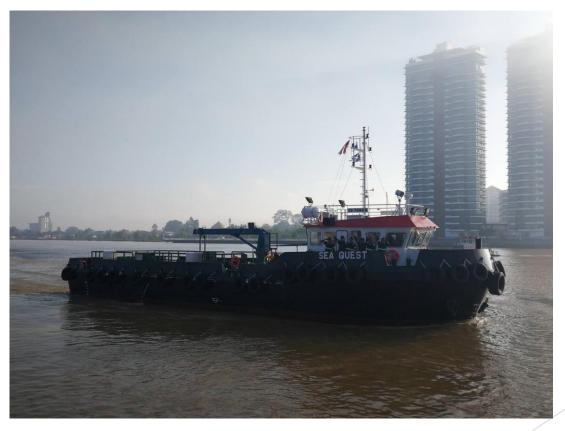

24M Supply Vessel, Class RINA, 350HP x 2, LMS107, "SEA CRYSTAL"

30M Lub Oil Bunker Ship, Class RINA, 500HP x 2, LMS108, "SEA QUEST"

23M Pusher/ Tug, Class NK, 650HP x 2, "PROFIT BRILLIANCE"

23M Tug Boat, Class NK, 600HP x 2, LMS102, "SRITAMA 01"