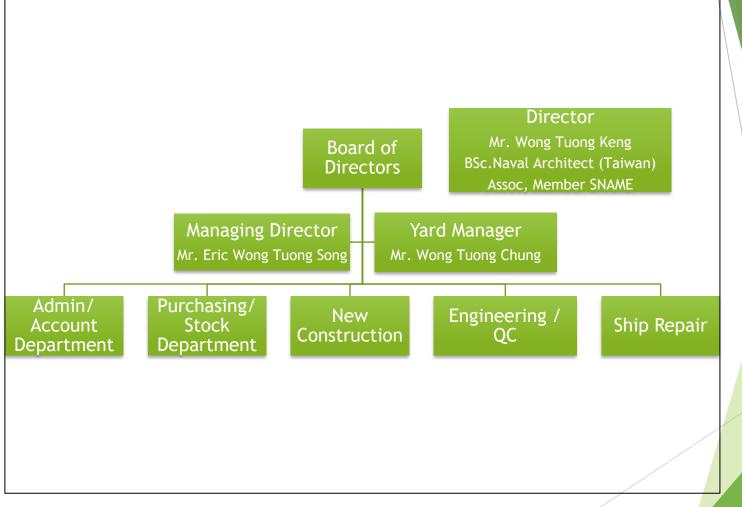

including NK, BV, LR, ABS, DNVGL, RINA and SCM. Over the years, USD has already provided their design for more than 200 vessels under class BV and 500 vessels under class NK.
- USD focus on designing Tug Boat, Landing Craft, Chemical Tanker, Barge, Floating Dock, Lub Oil bunker Ship, Utility Vessel, Pusher Tug, Passenger Ferry Boat, Offshore Supply Vessel, Offshore Utility Support Vessel, Mooring Launch and Oil Carrier. For more info, you may visit <u>http://usdesign.com.my</u>
- After having 11 years of experiences in design field and working coordination experience with shipyard, Mr. Wong Tuong Keng established LMS in year 2012. So that he can design and build for our own product and provide a complete solution to our customers.

#### Location of the Yard





# Yard Organization Chart



# New Building Facilities, Machineries & Equipment

Fabrication Area 600ft (Length) x 150ft (Width) and equipped with the followings:-

- Crane 1 x Kobelco 7150 x 1 unit
- Crane 2 x Kobelco 7065 x 1 unit
- Crane 3 x P&H 335 x 1 unit
- Crane 4 x IHI 400 x 1 unit
- Forklift UNICARRIER x 4.5tons x 1 unit
- Cherry Picker x 12m x 1 unit
- Air Compressor x 75kW x 8 Bar x 435CFM x 2 units
- Air Receiver Tank x Volume 3 cubic meter x 1 unit
- Blasting Pot (600 IBS) x 3 units

#### **Delivered Vessels**

| Year | Type of Vessel                            | Class | Hull No. | Flag      | Name of Vessel       | Main Engine |
|------|-------------------------------------------|-------|----------|-----------|----------------------|-------------|
| 2013 | 23M Tug Boat<br>(New Building)            | NK