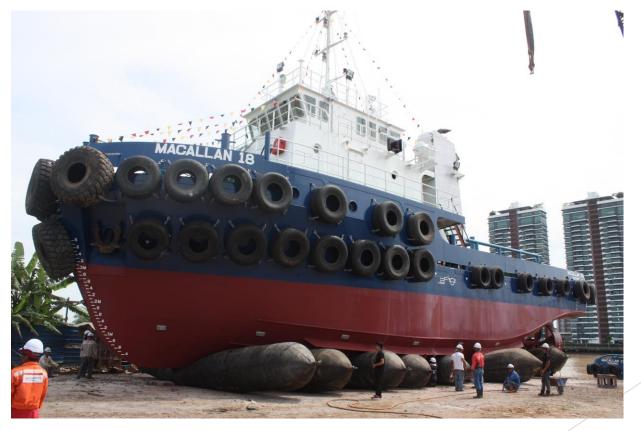

30M Tug Boat, Class NK, 1032PS x 2, LMS109, "MACALLAN 17"

30M Tug Boat, Class NK, 1032PS x 2, LMS110, "MACALLAN 18"