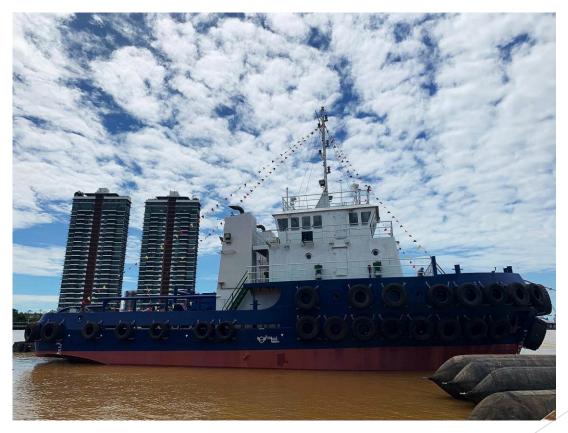

30M Tug Boat, Class NK, 1032PS x 2, LMS109, "MACALLAN 17"

30M Tug Boat, Class NK, 1032PS x 2, LMS110, "MACALLAN 18"