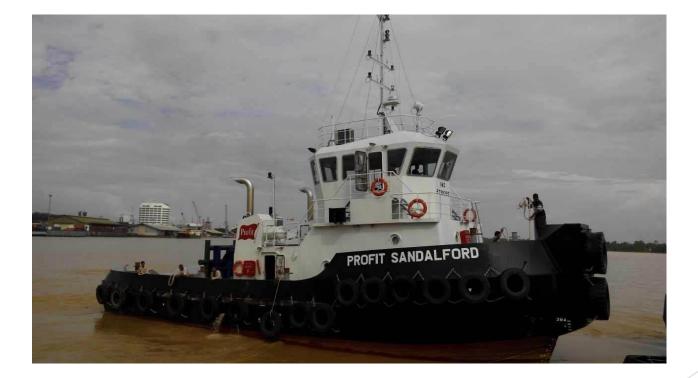

23M Tug Boat, Class NK, 600HP x 2, LMS101, "SINGAWAN ANGGUN"

23.8M Pusher Tug, Class NK, 829PS x 2, LMS103, "PROFIT SANDALFORD"