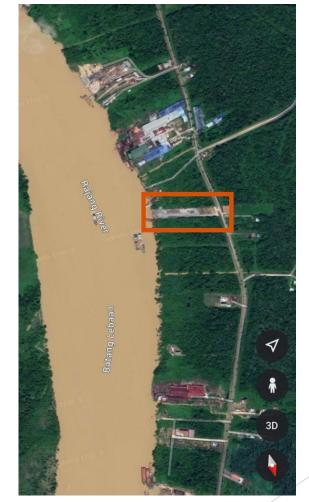

#### Location of the Yard

# Shipyard Background

- LMS is backed up by a group of highly experienced team of Consultants, Designers and Technicians in Naval Architecture, Marine Engineering and Ship Construction.
- LMS is strategically located at Tanjong Maling, Sibu, containing an area of 2.58 hectares, which at the confluence of the Igan and Rejang River - the latter being the longest in Malaysia.