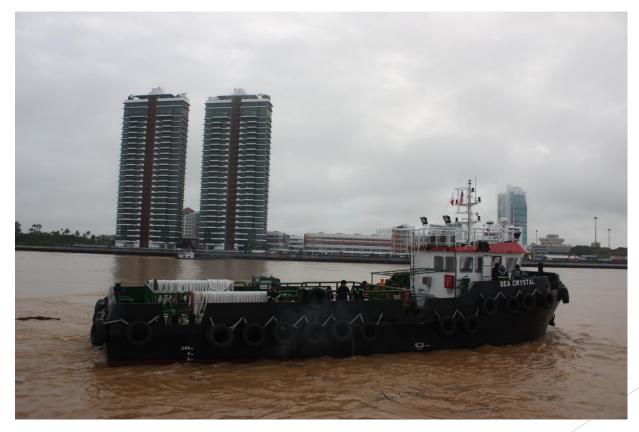

24M Supply Vessel, Class RINA, 350HP x 2, LMS107, "SEA CRYSTAL"

30M Lub Oil Bunker Ship, Class RINA, 500HP x 2, LMS108, "SEA QUEST"

23M Pusher/ Tug, Class NK, 650HP x 2, "PROFIT BRILLIANCE"

23M Tug Boat, Class NK, 600HP x 2, LMS102, "SRITAMA 01"